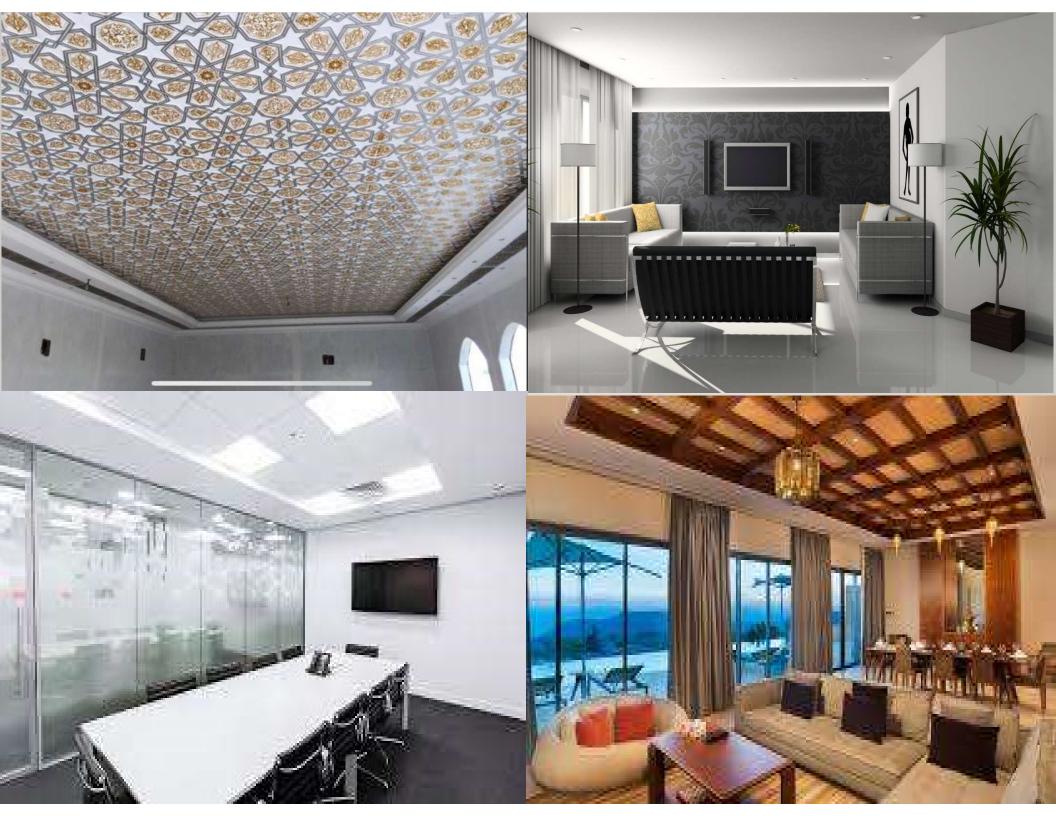

## INTERIOR DESIGN, FIXTURES & LANDSCAPING

We have complete interior fit-out solutions which includes all aspects of the modern technologies. Our team includes the top professionals with well training and expertise in the various aspects of Interior & exterior decoration.

- Glass Works
- Interior Designs
- Exterior Designs
- Landscape Designs

- Wooden Joinery
- False Ceilings
- Gypsum Works
- Gypsum Partitions
- Wooden Decors
- Cornice
- External Stone Claddings
- Aluminium Claddings
- External Decors
- Paint Works
- Floorings